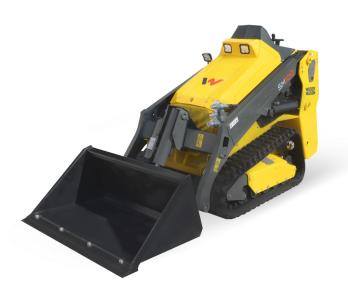

### Efficient And Powerful In Confined Spaces

The SM100 is a versatile, stand-on utility track loader which offers a compact design, allowing easy access to doorways, gates, and other tight spaces. The strong lift capacity and high hinge pin height of the SM100 allows for easy loading into high sided trucks and dumpsters. With the use of a variety of attachments, the track loader is a multi-tool expanding the number of application possibilities.

### Highlights

- Compact Design
- Wide Tracks
- Premium Performance
- All Day Comfort
- Superior Visibility