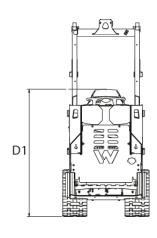

#### **Dimensions**

|    | ·                                     |          |
|----|---------------------------------------|----------|
| B1 | Overall length without bucket         | 2,152 mm |
| D1 | Overall height                        | 1,477 mm |
| F1 | Hinge pin height                      | 2,175 mm |
| G1 | Dump height max.                      | 1,594 mm |
| H1 | Dump angle                            | 42 °     |
| l1 | Bucket rollback at max. stroke height | 92 °     |
| K1 | Bucket rollback at ground level       | 25 °     |
| L1 | Ground clearance                      | 198 mm   |
| M1 | Angle of departure                    | 25.6°    |