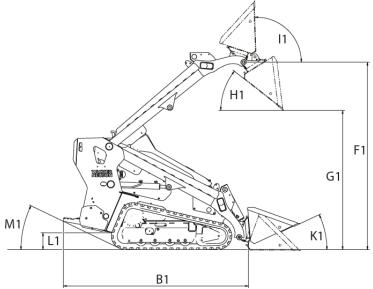

#### **Dimensions**

|    | ·                                     |          |
|----|---------------------------------------|----------|
| B1 | Overall length without bucket         | 2,152 mm |
| D1 | Overall height                        | 1,477 mm |
| F1 | Hinge pin height                      | 2,175 mm |
| G1 | Dump height max.                      | 1,594 mm |
| H1 | Dump angle                            | 42 °     |
| l1 | Bucket rollback at max. stroke height | 92 °     |
| K1 | Bucket rollback at ground level       | 25 °     |
| L1 | Ground clearance                      | 198 mm   |
| M1 | Angle of departure                    | 25.6°    |